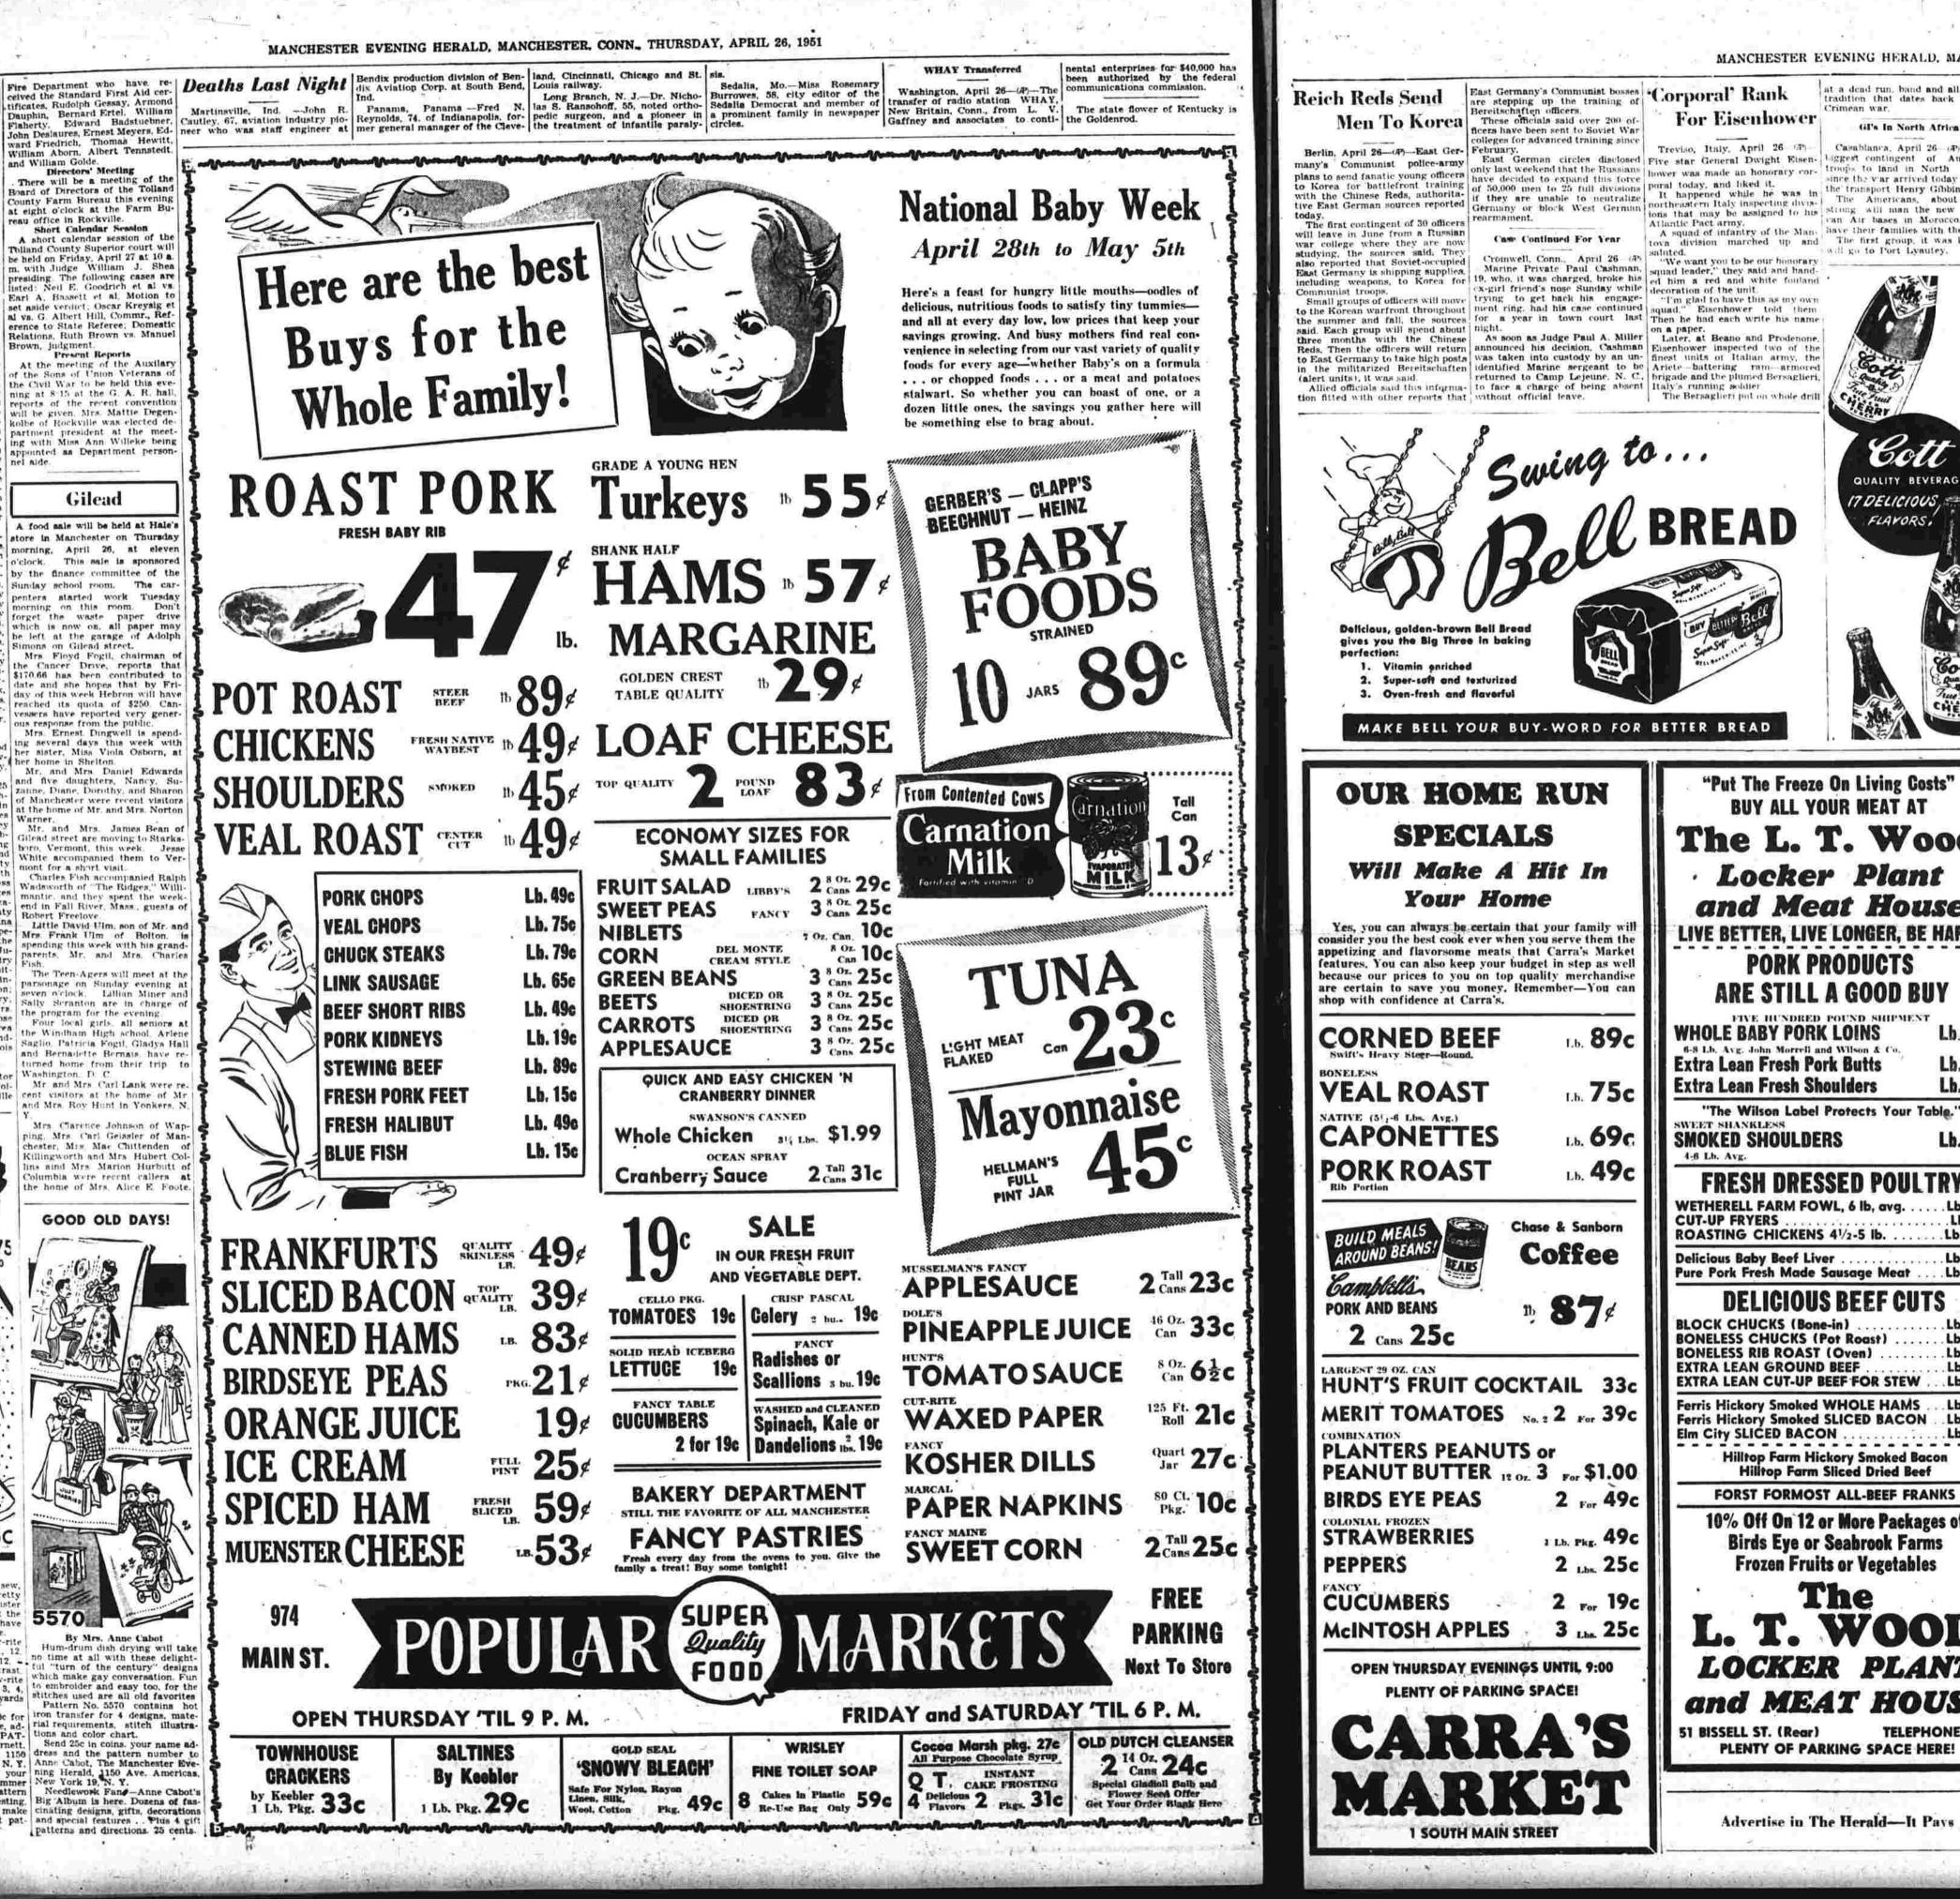

**Truman Asks Higher Tax, Tighter Credit** Urges 'Fair'

"Rags" Check Boosts Cancer Total Over \$5,200

**Farm Ceiling** Washington, April 26-(AP)-President Truman, saying inflationary pressures "have not yet reached their peak," asked ongress today for higher taxes, tighter credit controls and fair ceilings" on farm and other products. In a special message to the lawmakers, Mr. Truman urged

speedy action he said: "The world situation could explode at any time, and we must make every day count." The President's request for "fair ceilings" on farm and other products is aimed at permitting tighter controls on

food prices. "I do believe ... that for price control purposes, the parity Czechs Hold price for each commodity pre-vailing at the start of its normal he marketing season, just as is

the case in most of our agricultural price support programs. "I recommend that the Defense

amendment, the parity price will continue to be a minimum stand-ard for each price ceiling."

dent said. Congress will need to

Production act be amended to communists in Prague Report William Oatis, Chief of AP Bureau.